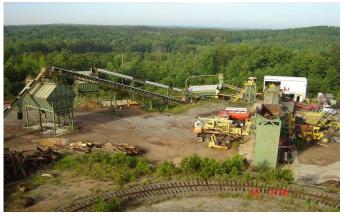

## **Chip Mill Area**

### **Products Currently Produced:**

Wood Chips and Sawdust, Screened Top Soil and Compost, Road Building Aggregate, Hot Mix Bituminous Concrete.