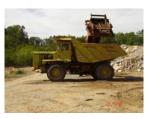

### Facility Construction Equipment:

| EQUIPMENT MFG.            | MODEL  | CONDITION |
|---------------------------|--------|-----------|
| Extec Screening Plant     |        | Good      |
| Ford Dump Truck           | F-600  | Fair      |
| Autocar Water Wagon       | DC-900 | Fair      |
| Mack Tractor              | RWS    | Good      |
| Mack Tractor              | RWS    | Good      |
| Mack Tractor              | RW-600 | Excel     |
| International             | S-1600 | Excel     |
| Caterpillar Motor grader  | G140   | Good      |
| Northwest Crawler Crane   | 28D    | Good      |
| Caterpillar Bulldozer     | D7E    | Good      |
| Terex Rear Dump           | R35    | Good      |
| Terex Rear Dump           | R35    | Good      |
| Barko Log Loader          | Ba112  | Good      |
| Hyster Vibro Roller       | C612   | Good      |
| Case Bulldozer            | 550G   | Excel     |
| Witzco Lowboy Trailer     | RG35   | Excel     |
| Volvo Hydraulic Excavator | EC360  | Excel     |
| Volvo Wheel Loader        | L110E  | Excel     |
| Caterpillar Bulldozer     | D6RXL  | Excel     |
| Nordberg Crusher          | city   | Good      |
| Gwd3 Gradall              |        | Good      |
| ADM Asphalt Plant         | SPL110 | Excel     |
| Etnyre Hot Oil Tanker     |        | Good      |
| Cat Genset                |        | Good      |
| Blade D-6D                |        | Good      |
| 48" Compaction Wheel      |        | Excel     |
| 235 Cat Excavator         |        | Good      |
| Ford Fuel Truck           | F-800  | Good      |
| Compton portable railcar  |        |           |
| unloader                  | 40     | Good      |
| Ranson Concrete Breaker   |        | Good      |
| Fruehauf Dump Trailer     | 28'    | Fair      |