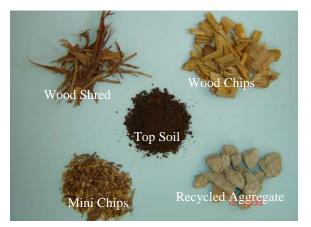

### **Products Currently Produced:**

Wood Chips and Sawdust, Screened Top Soil and Compost, Road Building Aggregate, Hot Mix Bituminous Concrete.

**Products Currently Produced** 