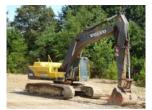

### Facility Construction Equipment:

| EQUIPMENT MFG.            | MODEL  | CONDITION |
|---------------------------|--------|-----------|
| Extec Screening Plant     |        | Good      |
| Ford Dump Truck           | F-600  | Fair      |
| Autocar Water Wagon       | DC-900 | Fair      |
| Mack Tractor              | RWS    | Good      |
| Mack Tractor              | RWS    | Good      |
| Mack Tractor              | RW-600 | Excel     |
| International             | S-1600 | Excel     |
| Caterpillar Motor grader  | G140   | Good      |
| Northwest Crawler Crane   | 28D    | Good      |
| Caterpillar Bulldozer     | D7E    | Good      |
| Terex Rear Dump           | R35    | Good      |
| Terex Rear Dump           | R35    | Good      |
| Barko Log Loader          | Ba112  | Good      |
| Hyster Vibro Roller       | C612   | Good      |
| Case Bulldozer            | 550G   | Excel     |
| Witzco Lowboy Trailer     | RG35   | Excel     |
| Volvo Hydraulic Excavator | EC360  | Excel     |
| Volvo Wheel Loader        | L110E  | Excel     |
| Caterpillar Bulldozer     | D6RXL  | Excel     |
| Nordberg Crusher          | city   | Good      |
| Gwd3 Gradall              |        | Good      |
| ADM Asphalt Plant         | SPL110 | Excel     |
| Etnyre Hot Oil Tanker     |        | Good      |
| Cat Genset                |        | Good      |
| Blade D-6D                |        | Good      |
| 48" Compaction Wheel      |        | Excel     |
| 235 Cat Excavator         |        | Good      |
| Ford Fuel Truck           | F-800  | Good      |
| Compton portable railcar  |        |           |
| unloader                  | 40     | Good      |
| Ranson Concrete Breaker   |        | Good      |
| Fruehauf Dump Trailer     | 28'    | Fair      |