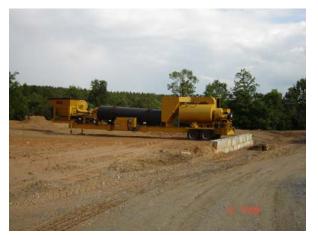

## **Asphalt Plant Area**

### **Products Currently Produced:**

Wood Chips and Sawdust, Screened Top Soil and Compost, Road Building Aggregate, Hot Mix Bituminous Concrete.