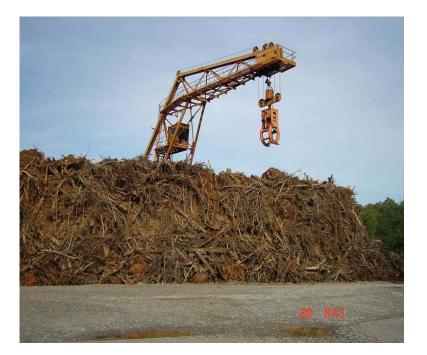

## J.G. Leone Enterprises

## **Biomass Recycling Facility**

13895 East Cherokee Drive | Ball Ground | Georgia | 30107

20 acres Zoned Heavy Industrial—Whole Tree Chipping Mill, Crushing and Screening Plant, Hot Mix Asphalt Plant, and Construction Machinery.



## For Additional Information:

P.O. Box 130 Ball Ground, GA 30107 Phone: 678-493-5708

- County: Cherokee
- Property Type: Heavy Industrial
- Building: Scale House & Plant
- Lot Size:
  20 acres +/-
- Neighbors:
  Pine Bluff Land Fill
- Near By:
  - County Airport I-575 Railroad Hwy 20
- Utilities:
  - Electrical Station Septic Water Internet

# J.G. Leone Enterprises Biomass Recycling Facility

13895 East Cherokee Drive | Ball Ground | Georgia | 30107

### Established Paid Waste Stream:

Forest Debris and Logs, Concrete and Asphalt Demolition, Roofing Material and Shingles.

### Waste Stream Under Permitting:

Off Road Tires, C&D Demolition



**Aggregate Production Area** 



## **Asphalt Plant Area**

### Equipment Under Construction:

The low cost **Deep Reduction Converter** deigne