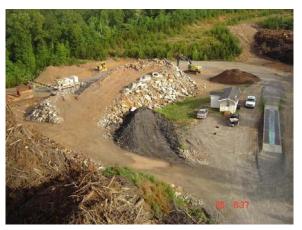

### Waste Stream Under Permitting:

Off Road Tires, C&D Demolition

**Aggregate Production Area** 

## **Asphalt Plant Area**