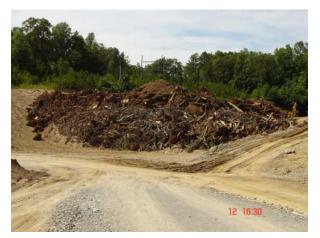

quipment Under Construction:

The low cost **Deep Reduction Converter** deigned by Leone Environmental Fuels (LEF) utilizes exhaust heat from an existing manufacturing process to generate environmentally clean fuels such as, Hydrogen, Ethanol, or Methanol, from common waste streams.

#### Process Under Development:

Gasification of Hydrocarbons, Cellulose Waste or Waste Rubber to produce environmentally clean fuels such as Syngas, Ethanol, Methanol, Synthetic Fuels or Rubber Oil.



## **Chip Mill Area**

# J.G. Leone Enterprises Biomass Recycling Facility

13895 East Cherokee Drive | Ball Ground | Georgia | 30107

#### **Deep Reduction Converter :**

The Converter size and quantity of fuel produced are directly proportional to the volume and temperature of the existing exhaust stream.





## Feedstock Storage Area

### **Products Currently Produced:**

Wood Chips and Sawdust, Screened Top Soil and Compost, Road Building Aggregate, Hot Mix Bituminous Concrete.

### **Product Storage Area**

### Carbon Credit Off-Sets

LEF's **Deep Reduction Converter** allows companies to use their exhaust to create environmentally clean fuel which can be utilized in their manufacturing process or to generate clean electricity creating carbon credit offsets.



**Products Currently Produced** 

# J.G. Leone Enterprises Biomass Recycling Facility

13895 East Cherokee Drive | Ball Ground | Georgia | 30107

### Facility Construction Equipment:











| EQUIPMENT MFG.            | MODEL  | CONDITION |
|---------------------------|--------|-----------|
| Extec Screening Plant     |        |