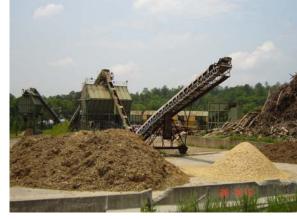

## **Chip Mill Area**

### **Products Currently Produced:**

Wood Chips and Sawdust, Screened Top Soil and Compost, Road Building Aggregate, Hot Mix Bituminous Concrete.